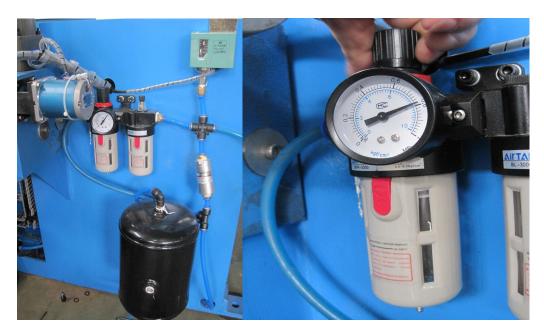

# ZHANGJIAGANG MENTORS MACHINERY CO.,LTD

| 7 |                          | Clean the dusty on the face of the Carbon brush.                                                                                                    |
|---|--------------------------|-----------------------------------------------------------------------------------------------------------------------------------------------------|
| 8 | left barrel right barrel | 1) Before use it, don't forget to add oil in right barrel.  2) After use, need clean up left barrel regularly. To make it drying and without dirty. |
| 9 | MIMENTORS                | Replace the oil of transmission gear box once each six months.                                                                                      |