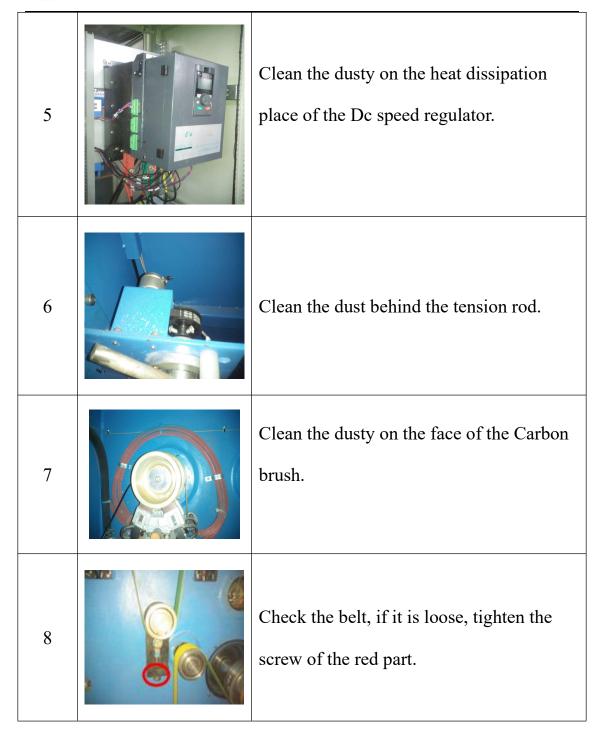

## Maintenance of the machine:

| Item | Picture | Job of maintenance                                                                                                                                                              |
|------|---------|---------------------------------------------------------------------------------------------------------------------------------------------------------------------------------|
| 1    |         | After a period of production, there are too much copper mud, it should be cleaned in time.                                                                                      |
| 2    |         | In the spray tube, after production, there are many dirty goods, the user can make the screw out from the tube and clean it.                                                    |
| 3    |         | Check the Nickel belt whether it is smooth, if not, the user can matte paper to make it smooth; if the groove is too deep, the nickel need to be changed for normal production. |
| 4    |         | Clean the dusty on the heat dissipation place of the inverter.                                                                                                                  |